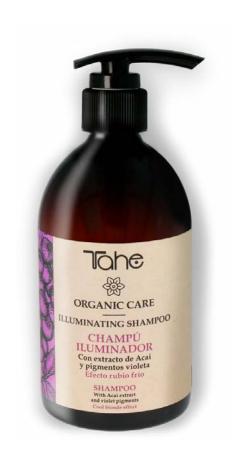

### How is it used?

Organic Care Neutral Shampoo 300 ml

### What is it?

Neutralising shampoo for blonde hair. For all hair types.

### What does it do?

Neutralises unwanted shades. Cool blonde effect. Violet pigment.

Extract of acai.

### How is it used?

Organic Care Innate Shampoo 300 ml