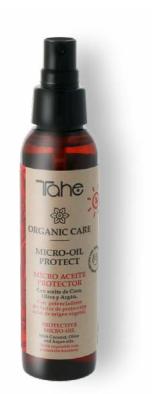

### How is it used?

After washing with Intensive Shampoo, soak up excess water with a towel, and apply the product to the scalp using a circular massage to stimulate the hair follicles.

Organic Care Micro-Oil Protect 125 ml

### What is it?

Micro oil spray. For dry or very dry hair.

### What does it do?

Antioxidant effect. Protects the hair from solar radiation. Olive oil. UVA filter.

### How is it used?

Apply to the mid-length and ends, concentrating on the most porous areas affected by sun damage. Wash with Innate Shampoo.

Organic Care 3 Protect 300 ml