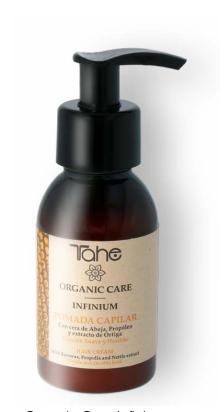

### How is it used?

Apply to wet hair on the mid-length and ends. Comb through to distribute evenly.

Short or medium-length hair 3 pumps. Long hair 4-5 pumps.

Organic Care Infinium 100 ml

### What is it?

Hair lotion for brushing. For all hair types.

### What does it do?

For light flexible hold and gentle hydration. Extract of propolis and nettle.

### How is it used?

Apply to wet hair on the mid-length and ends. Comb through to distribute evenly.

Short or medium-length hair 3 pumps. Long hair 4-5 pumps.

Organic Care Flexible Fix 200 ml