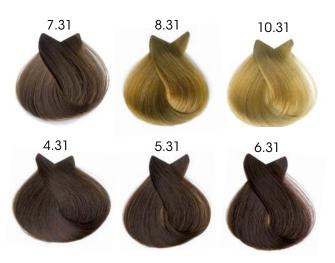

#### **BROWNS AND WARM BEIGES**

- Natural shades with extreme shine.
- Grey coverage:
  - · Mix with bases.
  - · Normal or problem grey 20 vol
  - · Very problematic grey 30 vol

- BROWNS AND COOL BEIGES.

Nomenclature Coverage .13 80% .23 80%

- ASHES

Nomenclature .01 (blue) .1 (green) Coverage 80% 60%

- PEARLS.

| Nomenclature | Coverage |
|--------------|----------|
| .02          | 0%       |
| .2           | 0%       |
| .22          | 0%       |