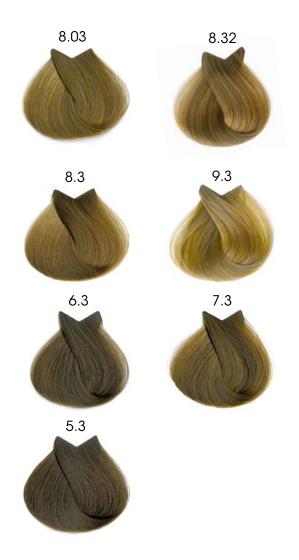

#### **GOLDEN**

- Natural high-shine colour.
- Grey coverage:
  - · Mix with bases.
  - · Normal or problem grey 20 vol
  - · Very problematic grey 30 vol

#### **BROWNS AND WARM BEIGES**

- Natural shades with extreme shine.
- Grey coverage:
  - · Mix with bases.
  - · Normal or problem grey 20 vol
  - · Very problematic grey 30 vol

- BROWNS AND COOL BEIGES.

Nomenclature Coverage .13 80% .23 80%

- ASHES

Nomenclature .01 (blue) .1 (green) Coverage 80% 60%

- PEARLS.

| Nomenclature | Coverage |
|--------------|----------|
| .02          | 0%       |
| .2           | 0%       |
| .22          | 0%       |