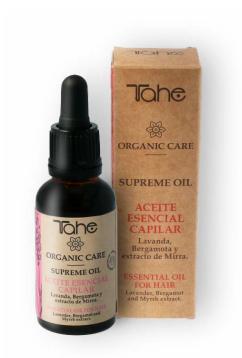

Organic Care Supreme Oil 30 ml

### What is it?

Boosts results and effects. Maximum concentrate of natural oils. For all hair types.

### What does it do?

Prolongs shine and softness from pre and post-wash masks.

Lavender, bergamot and myrrh.

### How is it used?

Mix 5 pumps of the mask or the pre-wash mask with 2 drops of Supreme Oil.

Organic Care Bonder 100 ml