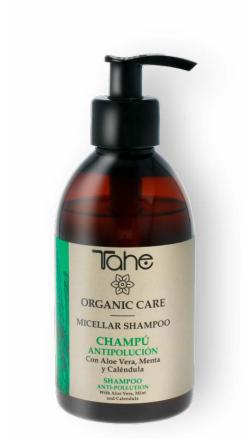

### How is it used?

Wash hair with a gentle massage. For the second shampoo massage with the fingertips in circular movements according to the desired beauty ritual. Rinse with warm water.

Organic Care Micellar Shampoo 300 and 500 ml

### What is it?

Anti-pollution shampoo. For all hair types.

### What does it do?

Deeply cleanses, cares and respects the pH of the scalp and hair's fibres.

Aloe vera, mint and calendula.

### How is it used?

Organic Care Illuminating Shampoo 300 ml