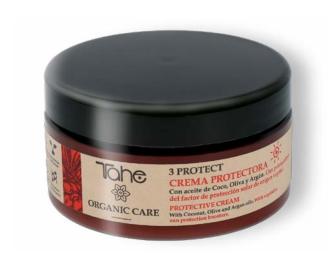

### How is it used?

Apply to the mid-length and ends, concentrating on the most porous areas affected by sun damage. Wash with Innate Shampoo.

Organic Care 3 Protect 300 ml

### What is it?

Protective cream. Triple action. For all hair types.

### What does it do?

Protects, nourishes and adds radiance to hair colour. Olive oil. UVA filter.

### How is it used?

Apply to the mid-length and ends, concentrating on the most porous areas affected by sun damage. Wash with Innate Shampoo.