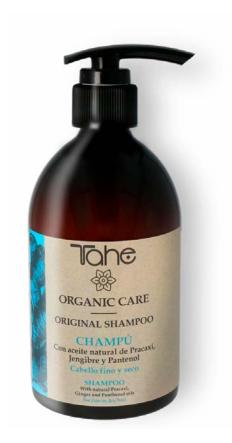

# SHAMPOOS

Organic Care Original Shampoo 300,500 and 1000 ml

### What is it?

Shampoo for thin hair. For frequent use.

### What does it do?

Effectively cleanses the hair for hydration, shine and strength. Natural pracaxi oil. Pro-vitamin B5.

### How is it used?

Wash hair with a gentle massage. For the second shampoo massage with the fingertips in circular movements according to the desired beauty ritual. Rinse with warm water.

Organic Care Original Oil Shampoo 300, 500 and 1000 ml