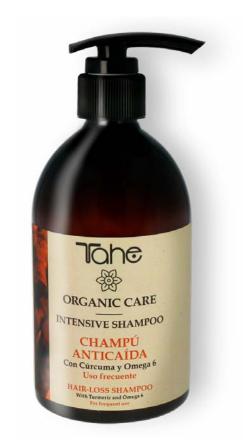

### How is it used?

Organic Care Intensive Shampoo 300 and 500 ml

### What is it?

Anti-hair loss shampoo. For all hair types.

### What does it do?

Thickens and strengthens.

Turmeric.

Adds thickness and volume to thin hair. Omega 6.

### How is it used?

Organic Care Nutritium Mask 300, 500 and 1000 ml