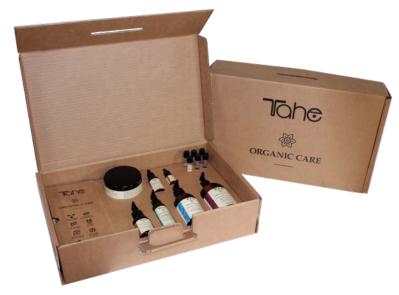

#### PROMOTIONAL MATERIAL

Organic chart (12054500)

Printed Organic chart (12054501)

Colour welcome pack (12054503)

Organic tint towels (12049082)

Tints display (12054506)

Cardboard display unit (11001043)

Lit wood display unit (88880155)

#### PROMOTIONAL MATERIAL

Product catalogue (11001101)

Sales cases (11001044)

Client robe (12049060)

Paper bag (11027432)

Antiaging treatments chart (11001085)

Vinyl window display (11001072)

Sample sachets (Original Shampoo/ Original Oil Shampoo/ Nutritium Mask/Nutritium Oil Mask/Radiance Conditioner / Radiance Oil Conditioner