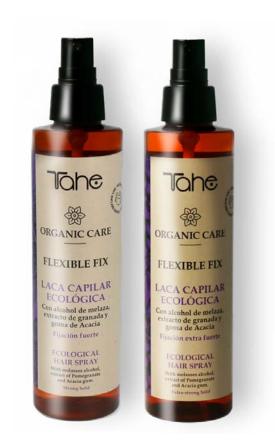

### How is it used?

Apply to wet hair on the mid-length and ends. Comb through to distribute evenly.

Short or medium-length hair 3 pumps. Long hair 4-5 pumps.

Organic Care Flexible Fix 200 ml

### What is it?

Organic hair spray with 2 strengths: Strong or extra-strong hold. For all hair types.

### What does it do?

Holds style for body and texture without stickiness. 100% organic molasses alcohol. With natural regenerative properties. Extract of pomegranate and tannins.

### How is it used?

Spray onto hair from a distance of about 20cm.