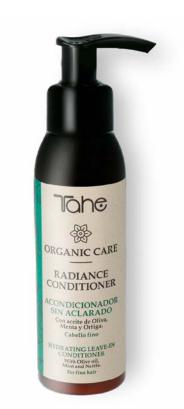

# STYLING

Organic Care Radiance Conditioner 100 ml

### What is it?

Leave-in conditioner. Light hold. For thin hair.

### What does it do?

Protects against damage from factors in the atmosphere. Olive oil. For nourishment, shine and elasticity. Honey and nettle.

### How is it used?

Apply to wet hair on the mid-length and ends. Comb through to distribute evenly.

Short hair ½ pump. Medium-length hair 1 pump. Long hair 2 pumps.

Organic Care Radiance Oil Conditioner 100 ml