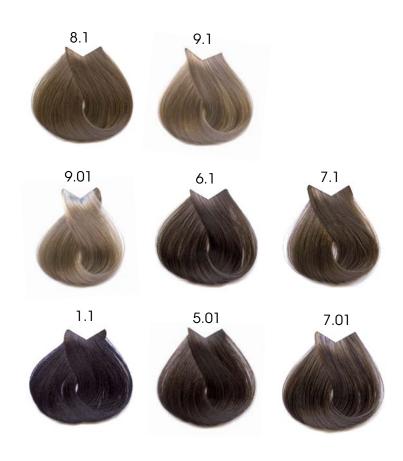

#### **BROWNS AND WARM BEIGES**

- Natural shades with extreme shine.
- Grey coverage:
  - · Mix with bases.
  - · Normal or problem grey 20 vol
  - · Very problematic grey 30 vol

- BROWNS AND COOL BEIGES.

Nomenclature Coverage .13 80% .23 80%

- ASHES

Nomenclature .01 (blue) .1 (green) Coverage 80% 60%

- PEARLS.

| Nomenclature | Coverage |
|--------------|----------|
| .02          | 0%       |
| .2           | 0%       |
| .22          | 0%       |