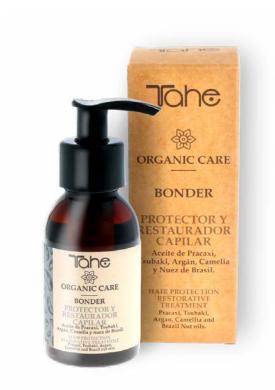

### How is it used?

Mix 5 pumps of the mask or the pre-wash mask with 2 drops of Supreme Oil.

Organic Care Bonder 100 ml

### What is it?

Boosts the reconstructive effects of masks and pre-wash masks. For all hair types.

### What does it do?

Triple effect: Restores, protects and fixes colour. Oils of pracaxi, argan, camellia and Brazil nut.

### How is it used?

- 1. With masks and pre-wash masks to restore and reconstruct: Mix 5 pumps of the selected mask with 1 pump of bonder.
- 2. To protect hair during the bleaching process: After mixing the bleach and peroxide, add 1 pump of bonder for every 30g of bleach.
- 3. To fix colour: Mix 60g of tint with 1 pump of bonder. Apply to mid-length and ends.