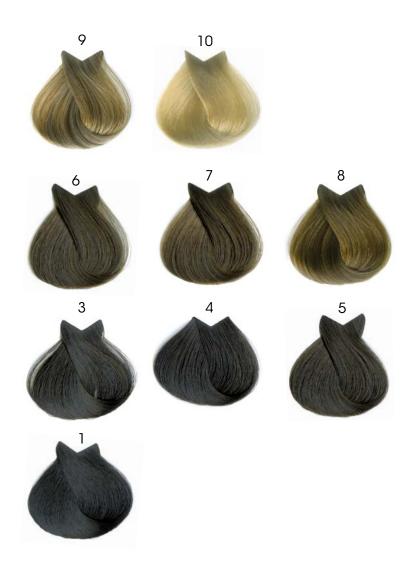

#### **Tobaccos**

#### **Browns**

#### Chocolates

#### **BROWNS AND WARM BEIGES**

- Natural shades with extreme shine.
- Grey coverage:
  - · Mix with bases.
  - · Normal or problem grey 20 vol
  - · Very problematic grey 30 vol

- BROWNS AND COOL BEIGES.

Nomenclature Coverage .13 80% .23 80%

- ASHES

Nomenclature .01 (blue) .1 (green) Coverage 80% 60%

- PEARLS.

| Nomenclature | Coverage |
|--------------|----------|
| .02          | 0%       |
| .2           | 0%       |
| .22          | 0%       |