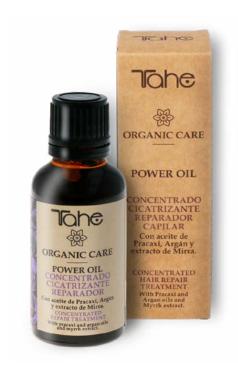

## BOOSTERS

Organic Care Power Oil 30 ml

### What is it?

Boosts results and effects. Concentrated repair treatment. For all hair types.

### What does it do?

Gives maximum hydration. Repairs and protects. Seals the hair's fibres for radiance and elasticity. Argan and pracaxi oils.

### How is it used?

- 1. On wet hair to help keep hair smooth from brushing. Apply 3-5 drops.
- 2. Mixed with other styling products to prevent frizz. Apply 3-5 drops.
- 3. To dry hair for repair and to seal split ends.