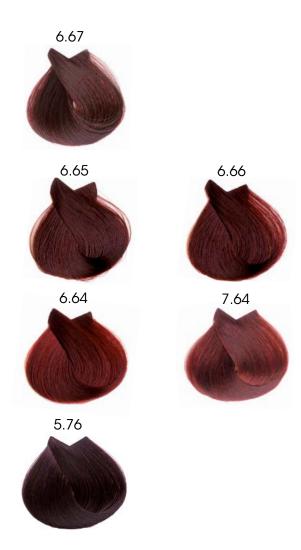

#### **REDS AND VIOLETS**

- Highly intense and radiant tones.
- Grey coverage:
  - · Mix with bases.
  - · Normal or problem grey 20 vol
  - · Very problematic grey 30 vol