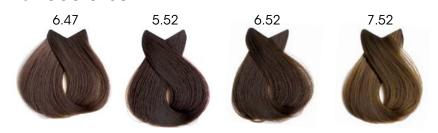

#### **COPPERS**

- -T- Ultra-radiant tones with mirror shine.
- Grey coverage:
  - · Mix with bases.
  - · Normal or problem grey 20 vol
  - · Very problematic grey 30 vol

#### **REDS AND VIOLETS**

- Highly intense and radiant tones.
- Grey coverage:
  - · Mix with bases.
  - · Normal or problem grey 20 vol
  - · Very problematic grey 30 vol