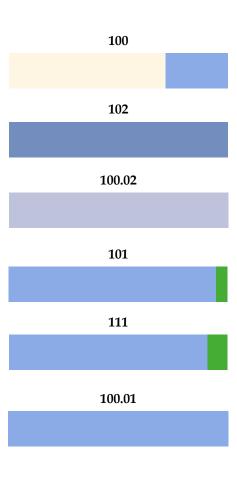

#### 100

- Natural golden shade.
- Ideal for lifting hair with a high percentage of grey.
- Can be used as a colour regulator with the other extra-lift products.

#### 100.02

- Natural pearlescent shade.

#### 102

- Pearlescent shade.

#### 100.01

- Natural ash shade.
- Can be applied to hair with a low percentage of grey and porous blonde hair.
- Ideal for shading highlights.

#### 101/111

- Cool tones.
- -These tones are the best correctors, giving Nordic tones.
- Be especially careful when there is grey hair and on porous blonde hair to avoid unwanted tones.