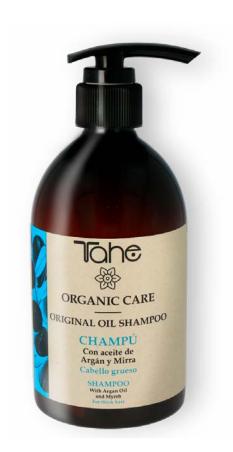

Shampoo for thick hair. For frequent use.

### What does it do?

Nourishes the hair without weighing it down. Argan oil. Protects the hair's fibres. Vitamin E.

### How is it used?

Wash hair with a gentle massage. For the second shampoo massage with the fingertips in circular movements according to the desired beauty ritual. Rinse with warm water.

Organic Care Micellar Shampoo 300 and 500 ml