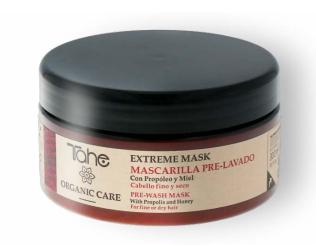

### TREATMENIS

Organic Care Extreme Mask 300 and 500 ml

### What is it?

Intensive pre-wash treatment. For thin hair.

### What does it do?

Reconstructs, nourishes and hydrates the hair to restore the hair's fibres from within. Propolis.

For shine and softness without weight. Honey.

### How is it used?

Apply to dry hair on the mid-length and ends, leave under heat for approximately 10 minutes. Wash with the indicated shampoo. For longerlasting effects mix with Supreme Oil.

Organic Care Extreme Oil Mask 300 and 500 ml