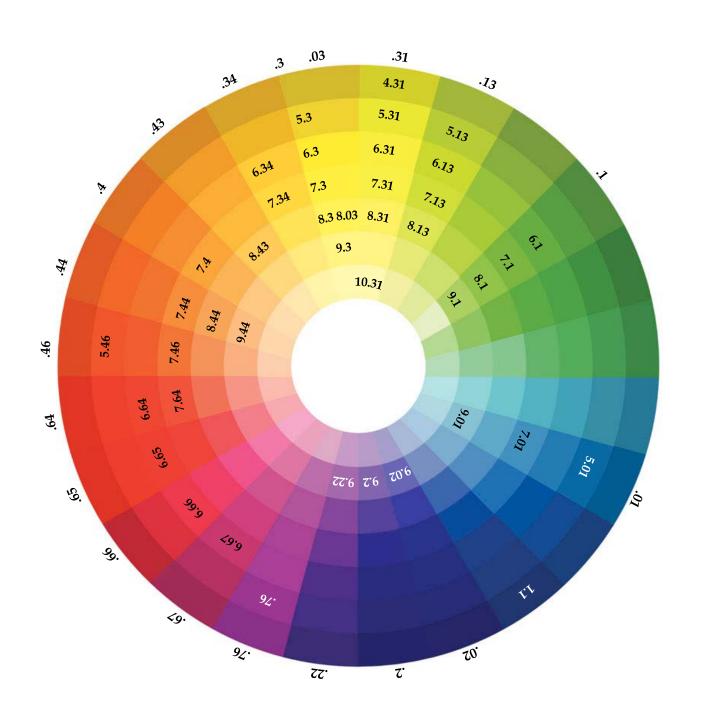

with a high percentage of grey.
- Can be used as a colour regulator with the other extra-lift products.

#### 100.02

- Natural pearlescent shade.

#### 102

- Pearlescent shade.







#### **EXTRA-LIFT**

#### 100.01

- Natural ash shade.
- Can be applied to hair with a low percentage of grey and porous blonde hair.
- Ideal for shading highlights.

#### 101/111

- Cool tones.
- -These tones are the best correctors, giving Nordic tones.
- Be especially careful when there is grey hair and on porous blonde hair to avoid unwanted tones.



#### **CORRECTOR SMOKE**

- Ideal for shading level 8 and 9 highlights and correcting warm tones.
- Proportions 1+1 or 1+2 (depending on the required intensity of correction).
- Apply to wet hair.
- Mix with 10 vol / 20 vol, depending on hair porosity.





#### **Chromatic circle**











### **Extra lift**







Organic Care colour. Treatment lotion 100 and 900 ml











#### What is it?

Peroxide conditioner to mix with Organic Care colour.

#### What does it do?

Activates the colouring process and protects the hair's fibres. Jojoba oil.

#### How is it used?

See application table

## PROMOTIONAL MATERIAL



#### PROMOTIONAL MATERIAL



Organic chart (12054500)



Printed Organic chart (12054501)



Colour welcome pack (12054503)



Organic tint towels (12049082)



Tints display (12054506)











Cardboard display unit (11001043)

Lit wood display unit (88880155)



#### PROMOTIONAL MATERIAL



Product catalogue (11001101)



Sales cases (11001044)



Client robe (12049060)



Paper bag (11027432)



Antiaging treatments