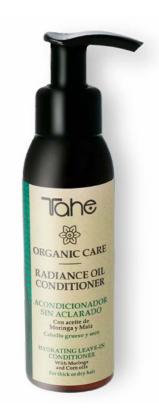

### How is it used?

Apply to wet hair on the mid-length and ends. Comb through to distribute evenly.

Short hair ½ pump. Medium-length hair 1 pump. Long hair 2 pumps.

Organic Care Radiance Oil Conditioner 100 ml

### What is it?

Leave-in conditioner. Light hold. For thick hair.

### What does it do?

Protects against damage from factors in the atmosphere. Vitamin B. For nourishment, shine and elasticity. Olive oil, honey and nettle.

### How is it used?

Apply to wet hair on the mid-length and ends. Comb through to distribute evenly.

Short hair ½ pump. Medium-length hair 1 pump. Long hair 2 pumps.

Organic Care Tecnic Waves 100 ml