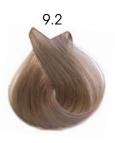

Nomenclature Coverage .13 80% .23 80%

- ASHES

Nomenclature .01 (blue) .1 (green) Coverage 80% 60%

- PEARLS.

| Nomenclature | Coverage |
|--------------|----------|
| .02          | 0%       |
| .2           | 0%       |
| .22          | 0%       |