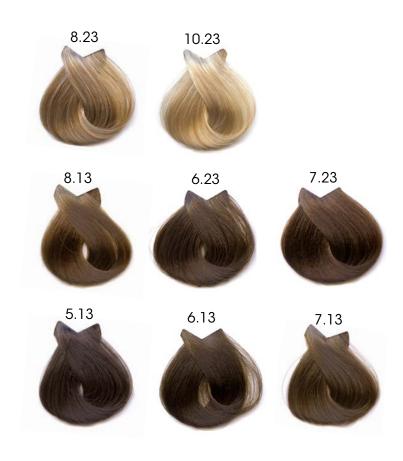

#### **GOLDEN**

- Natural high-shine colour.
- Grey coverage:
  - · Mix with bases.
  - · Normal or problem grey 20 vol
  - · Very problematic grey 30 vol

Nomenclature Coverage .13 80% .23 80%

- ASHES

Nomenclature .01 (blue) .1 (green) Coverage 80% 60%

- PEARLS.

| Nomenclature | Coverage |
|--------------|----------|
| .02          | 0%       |
| .2           | 0%       |
| .22          | 0%       |

<sup>\*</sup>Do not apply directly to grey hair.

- FOR GREY COVERAGE 100%.
- Mix with base.
- Normal / problem grey use 20 vol, reduce half a tone.

  Example: Client's request 8.23,

  Mix 8.23 + 7; 1 + 1 20 vol
- Very problematic grey use 30 vol, reduce one tone.

  Example: Client's request 8.23,

  Mix 7.23 + 7; 1 + 1 30 vol