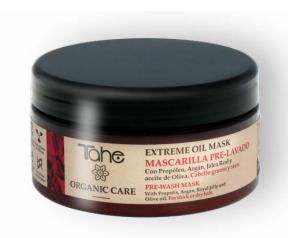

### What is it?

Intensive pre-wash treatment. For thick hair.

### What does it do?

Repairs, nourishes and regenerates. Argan oil and royal jelly. Antioxidant properties and protection for the hair. Olive oil.

### How is it used?

Apply to dry hair on the mid-length and ends, leave under heat for approximately 10 minutes.

Wash with the indicated shampoo. For longer-lasting effects mix with Supreme Oil.

¥ 3 4 9 \$