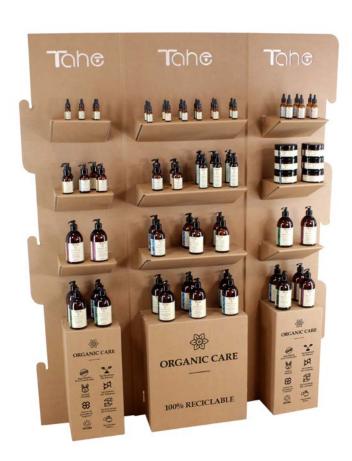

#### PROMOTIONAL MATERIAL

Organic chart (12054500)

Printed Organic chart (12054501)

Colour welcome pack (12054503)

Organic tint towels (12049082)

Tints display (12054506)

Cardboard display unit (11001043)

Lit wood display unit (88880155)