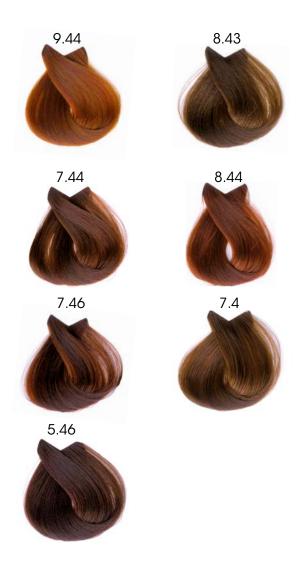

#### **COPPERS**

- -T- Ultra-radiant tones with mirror shine.
- Grey coverage:
  - · Mix with bases.
  - · Normal or problem grey 20 vol
  - · Very problematic grey 30 vol

#### **REDS AND VIOLETS**

- Highly intense and radiant tones.
- Grey coverage:
  - · Mix with bases.
  - · Normal or problem grey 20 vol
  - · Very problematic grey 30 vol

#### **BROWNS AND WARM BEIGES**

- Natural shades with extreme shine.
- Grey coverage:
  - · Mix with bases.
  - · Normal or problem grey 20 vol
  - · Very problematic grey 30 vol

- BROWNS AND COOL BEIGES.