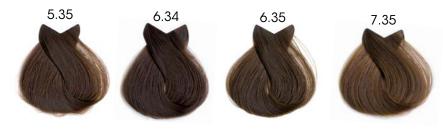

#### **Browns**

#### Chocolates

#### **BROWNS AND WARM BEIGES**

- Natural shades with extreme shine.
- Grey coverage:
  - · Mix with bases.
  - · Normal or problem grey 20 vol
  - · Very problematic grey 30 vol

- BROWNS AND COOL BEIGES.