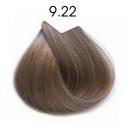

#### **BROWNS AND WARM BEIGES**

- Natural shades with extreme shine.
- Grey coverage:
  - · Mix with bases.
  - · Normal or problem grey 20 vol
  - · Very problematic grey 30 vol

- BROWNS AND COOL BEIGES.

Nomenclature Coverage .13 80% .23 80%

- ASHES

Nomenclature .01 (blue) .1 (green) Coverage 80% 60%

- PEARLS.

| Nomenclature | Coverage |
|--------------|----------|
| .02          | 0%       |
| .2           | 0%       |
| .22          | 0%       |