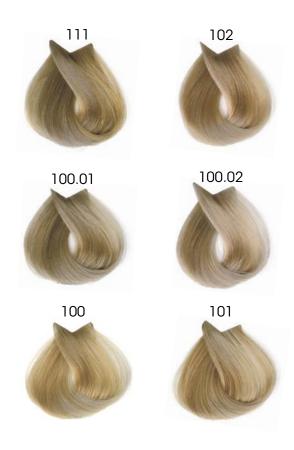

#### **EXTRA-LIFT**

- Lift capacity from 4 to 5 tones.
- For maximum lift, use 30 vol / 40 vol
- Mix 1 + 2, processing time 45 minutes.
- On blonde hair with different shades caused by repeated bleaching, this product is highly effective at correcting colour difference.

#### **EXTRA-LIFT**

#### 100

- Natural golden shade.
- Ideal for lifting hair with a high percentage of grey.
- Can be used as a colour regulator with the other extra-lift products.

#### 100.02

- Natural pearlescent shade.

#### 102

- Pearlescent shade.

#### 100.01

- Natural ash shade.
- Can be applied to hair with a low percentage of grey and porous blonde hair.
- Ideal for shading highlights.

#### 101/111

- Cool tones.
- -These tones are the best correctors, giving Nordic tones.
- Be especially careful when there is grey hair and on porous blonde hair to avoid unwanted tones.