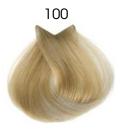

#### 100

- Natural golden shade.
- Ideal for lifting hair with a high percentage of grey.
- Can be used as a colour regulator with the other extra-lift products.