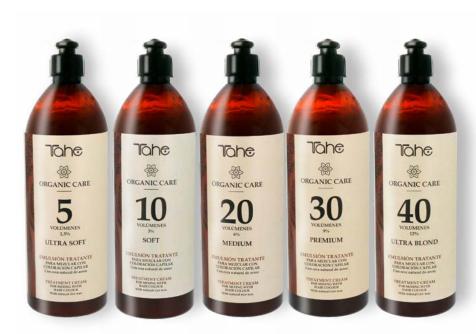

#### Step 4

30 vol peroxide is recommended for covering grey hair.

|    | Purpose                                                  | Peroxide | Mix | Time     |
|----|----------------------------------------------------------|----------|-----|----------|
|    | Semi-permanent<br>Shading<br>Darkening                   | 10 Vol.  | 1+1 | 20′- 30′ |
|    | Grey coverage<br>Normal-problem<br>*Mix with base        | 20 Vol.  | 1+1 | 30′      |
| Ve | Grey coverage<br>ery problematic hair<br>* Mix with base | 30 Vol.  | 1+1 | 35′      |
|    | Extra-lift                                               | 40 Vol.  | 1+2 | 45′      |