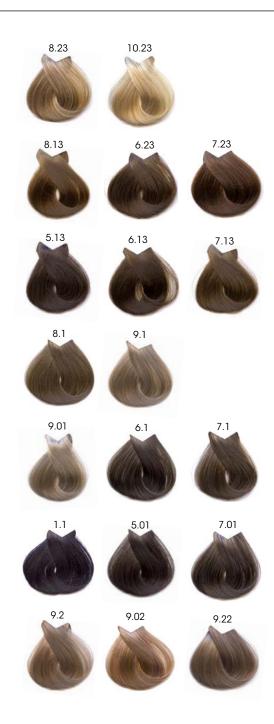

#### **BASES**

- Formulated for use as a complete treatment or in combination with any of the shades from the chart.
- 100% coverage.
  - · Normal or problem grey 20 vol
  - · Very problematic grey 30 vol

#### **GOLDEN**

- Natural high-shine colour.
- Grey coverage:
  - · Mix with bases.
  - · Normal or problem grey 20 vol
  - · Very problematic grey 30 vol

#### **COPPERS**

- -T- Ultra-radiant tones with mirror shine.
- Grey coverage:
  - · Mix with bases.
  - · Normal or problem grey 20 vol
  - · Very problematic grey 30 vol

#### **REDS AND VIOLETS**

- Highly intense and radiant tones.
- Grey coverage:
  - · Mix with bases.
  - · Normal or problem grey 20 vol
  - · Very problematic grey 30 vol

#### **BROWNS AND WARM BEIGES**

- Natural shades with extreme shine.
- Grey coverage:
  - · Mix with bases.
  - · Normal or problem grey 20 vol
  - · Very problematic grey 30 vol

- BROWNS AND COOL BEIGES.

Nomenclature Coverage .13 80% .23 80%

- ASHES

Nomenclature .01 (blue) .1 (green) Coverage 80% 60%

- PEARLS.

| Nomenclature | Coverage |
|--------------|----------|
| .02          | 0%       |
| .2           | 0%       |
| .22          | 0%       |