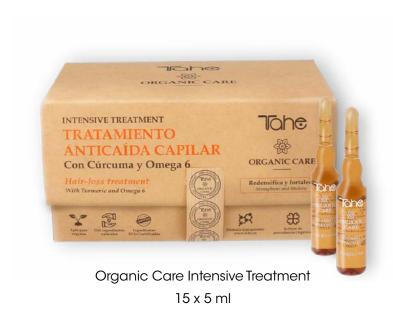

### What is it?

Anti-hair loss treatment. *For all types of hair.* 

### What does it do?

Thickens and strengthens hair, with essential nutrients to stimulate action in the roots.

Turmeric and omega 6.

### How is it used?

After washing with Intensive Shampoo, soak up excess water with a towel, and apply the product to the scalp using a circular massage to stimulate the hair follicles.

Organic Care Micro-Oil Protect 125 ml