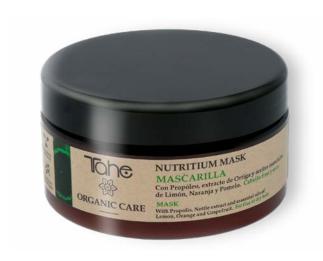

### How is it used?

Organic Care Nutritium Mask 300, 500 and 1000 ml

### What is it?

Hydrating mask. For thin hair.

### What does it do?

Healing and anti-aging power. Propolis.

Purifies, stimulates and hydrates. Essential oils of lemon, grapefruit and orange.

### How is it used?

Apply to clean wet hair, detangle and leave for a few minutes. Rinse with plenty of warm water.

Organic Care Nutritium Oil Mask 300, 500 and 1000 ml