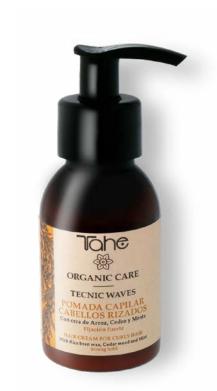

### How is it used?

Apply to wet hair on the mid-length and ends. Comb through to distribute evenly.

Short hair ½ pump. Medium-length hair 1 pump. Long hair 2 pumps.

Organic Care Tecnic Waves 100 ml

### What is it?

Strong-hold lotion for curls. For curly hair.

### What does it do?

Hydrates, nourishes and defines natural-looking curls. Cedar and mint.

### How is it used?

Apply to wet hair on the mid-length and ends. Comb through to distribute evenly.

Short or medium-length hair 3 pumps. Long hair 4-5 pumps.

Organic Care Infinium 100 ml