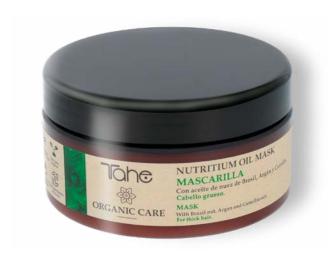

### How is it used?

Apply to clean wet hair, detangle and leave for a few minutes. Rinse with plenty of warm water.

Organic Care Nutritium Oil Mask 300, 500 and 1000 ml

### What is it?

Nourishing mask. For thick hair.

### What does it do?

Antioxidant. Brazil nut. Repairs and protects the hair's fibres for nourishment and shine. Argan and camellia oils.

### How is it used?

Apply to clean wet hair, detangle and leave for a few minutes. Rinse with plenty of warm water.

Organic Care Luminous Mask 300 ml