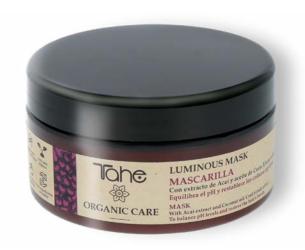

### How is it used?

Apply to clean wet hair, detangle and leave for a few minutes. Rinse with plenty of warm water.

Organic Care Luminous Mask 300 ml

### What is it?

Cool blonde effect mask. *For all hair types.* 

### What does it do?

Balances pH levels and restores the hair's bonds. Extract of acai. Reflective. Coconut oil.

### How is it used?

Apply to clean wet hair, detangle and leave for a few minutes. Rinse with plenty of warm water.